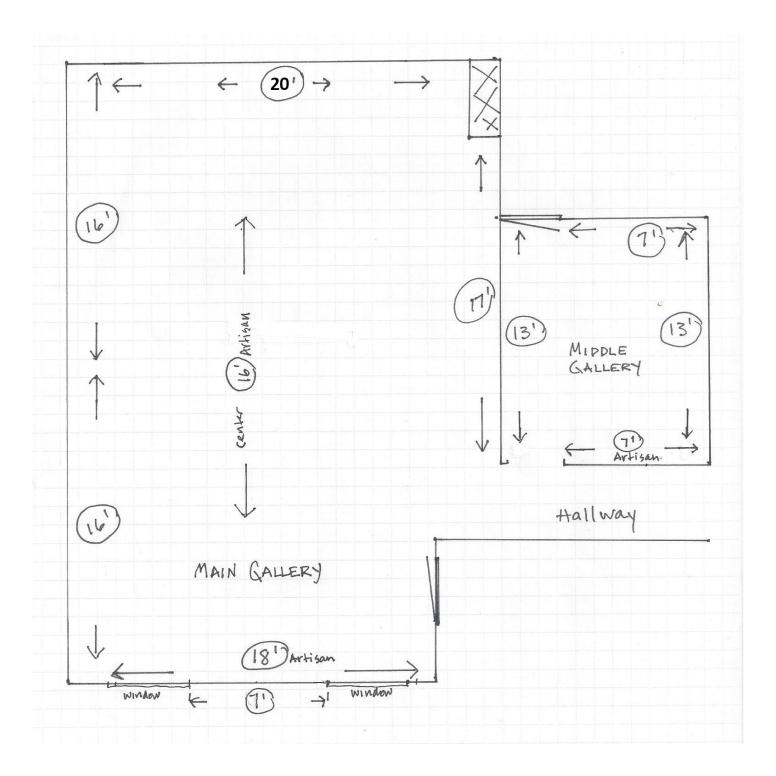

| WCAC Co-Op Galleries – 110 Westover Avenue |                                         |                                          |
|--------------------------------------------|-----------------------------------------|------------------------------------------|
| Size                                       | Cost to Artist                          | # Spaces Available                       |
| 6 to 16 linear feet                        | = <b>\$ 48</b> to <b>\$129</b> per show | center Main Gallery / artisan only       |
| 7 linear feet                              | = <b>\$ 56</b> per show                 | two in Middle Gallery / one artisan only |
| 13 linear feet                             | = <b>\$105</b> per show                 | two in Middle Gallery                    |
| 16 linear feet                             | = <b>\$129</b> per show                 | three in Main Gallery / one artisan only |
| 17 linear feet                             | = <b>\$137</b> per show                 | one in Main Gallery                      |
| 18 linear feet                             | = <b>\$145</b> per show                 | one in Main Gallery – artisan only       |
| 20 linear feet                             | = <b>\$161</b> per show                 | one in Main Gallery                      |